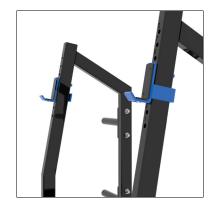

### **Description**

The Bench Fitness Revolve Olympic Flat Bench takes the classic Olympic Bench to a whole new level.

Built using the highest quality materials the Revolve Olympic Flat Bench is suitable for every gym from home gym to the most hard core powerlifting gym. The Revolve Olympic Flat Bench is fitted with a comfortable non slip bench pad covered in high quality tear proof leather. The Revolve Olympic Flat Bench comes with fully adjustable height J-Hooks making it suitable and usable by athletes of all sizes. The Revolve Olympic Flat Bench also has a large standing platform to allow spotters a solid base to assist you with even the heaviest lifts. Lastly the Revolve Olympic Flat Bench also comes with 4 plate storage pins to save space and keep things organized.

The Bench Fitness Revolve range is Built Strong to stand the test of time and fully customizable with a range of colours available.

Customizable Logo Plate

8 position J hook Adjustment

4 weight storage pins