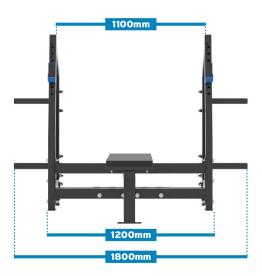

#### **Specifications**

| Material: | 75 x 50 Tube                        |
|-----------|-------------------------------------|
| Length:   | 1753mm                              |
| Height:   | 1291mm                              |
| Width:    | 1200mm (frame) 1800mm (weight pins) |
| Weight:   | 132kg                               |

#### **Dimensions**