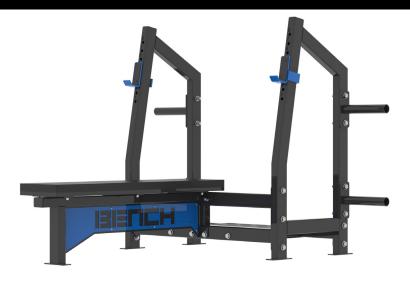

### **Description**

The Bench Fitness Revolve Olympic Flat Bench takes the classic Olympic Bench to a whole new level.

Built using the highest quality materials the Revolve Olympic Flat Bench is suitable for every gym from home gym to the most hard core powerlifting gym. The Revolve Olympic Flat Bench is fitted with a comfortable non slip bench pad covered in high quality tear proof leather. The Revolve Olympic Flat Bench comes with fully adjustable height J-Hooks making it suitable and usable by athletes of all sizes. The Revolve Olympic Flat Bench also has a large standing platform to allow spotters a solid base to assist you with even the heaviest lifts. Lastly the Revolve Olympic Flat Bench also comes with 4 plate storage pins to save space and keep things organized.

The Bench Fitness Revolve range is Built Strong to stand the test of time and fully customizable with a range of colours available.

Customizable Logo Plate

8 position J hook Adjustment

4 weight storage pins

#### **Features**

- 10 year structural warranty
- Pad 30cm x 120cm
- Large spotters deck
- Bench wrench included for easy assembly