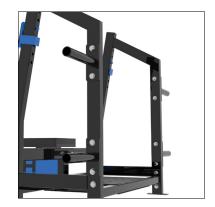

### **Description**

The Bench Fitness Revolve Olympic Flat Bench takes the classic Olympic Bench to a whole new level.

Built using the highest quality materials the Revolve Olympic Flat Bench is suitable for every gym from home gym to the most hard core powerlifting gym. The Revolve Olympic Flat Bench is fitted with a comfortable non slip bench pad covered in high quality tear proof leather. The Revolve Olympic Flat Bench comes with fully adjustable height J-Hooks making it suitable and usable by athletes of all sizes. The Revolve Olympic Flat Bench also has a large standing platform to allow spotters a solid base to assist you with even the heaviest lifts. Lastly the Revolve Olympic Flat Bench also comes with 4 plate storage pins to save space and keep things organized.

The Bench Fitness Revolve range is Built Strong to stand the test of time and fully customizable with a range of colours available.

Customizable Logo Plate

8 position J hook Adjustment

4 weight storage pins