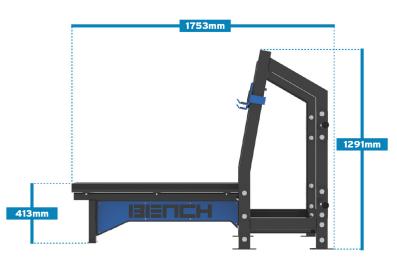

#### **Specifications**

| Material: | 75 x 50 Tube                        |
|-----------|-------------------------------------|
| Length:   | 1753mm                              |
| Height:   | 1291mm                              |
| Width:    | 1200mm (frame) 1800mm (weight pins) |
| Weight:   | 132kg                               |

#### **Dimensions**