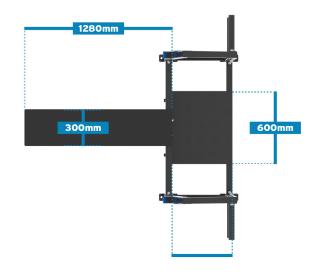

pins to save space and keep things organized.

The Bench Fitness Revolve range is Built Strong to stand the test of time and fully customizable with a range of colours available.



Customizable Logo Plate



8 position J hook Adjustment



4 weight storage pins

#### **Features**

- 10 year structural warranty
- Pad 30cm x 120cm
- Large spotters deck
- Bench wrench included for easy assembly

#### **Specifications**

| Material: | 75 x 50 Tube                        |
|-----------|-------------------------------------|
| Length:   | 1753mm                              |
| Height:   | 1291mm                              |
| Width:    | 1200mm (frame) 1800mm (weight pins) |
| Weight:   | 132kg                               |





# **REVOLVE Olympic Flat Bench**



#### **Dimensions**