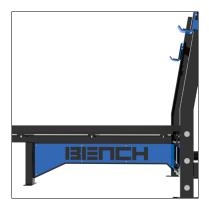

### **Description**

The Bench Fitness Revolve Olympic Flat Bench takes the classic Olympic Bench to a whole new level.

Built using the highest quality materials the Revolve Olympic Flat Bench is suitable for every gym from home gym to the most hard core powerlifting gym. The Revolve Olympic Flat Bench is fitted with a comfortable non slip bench pad covered in high quality tear proof leather. The Revolve Olympic Flat Bench comes with fully adjustable height J-Hooks making it suitable and usable by athletes of all sizes. The Revolve Olympic Flat Bench also has a large standing platform to allow spotters a solid base to assist you with even the heaviest lifts. Lastly the Revolve Olympic Flat Bench also comes with 4 plate storage pins to save space and keep things organized.

The Bench Fitness Revolve range is Built Strong to stand the test of time and fully customizable with a range of colours available.

Customizable Logo Plate

8 position J hook Adjustment

4 weight storage pins